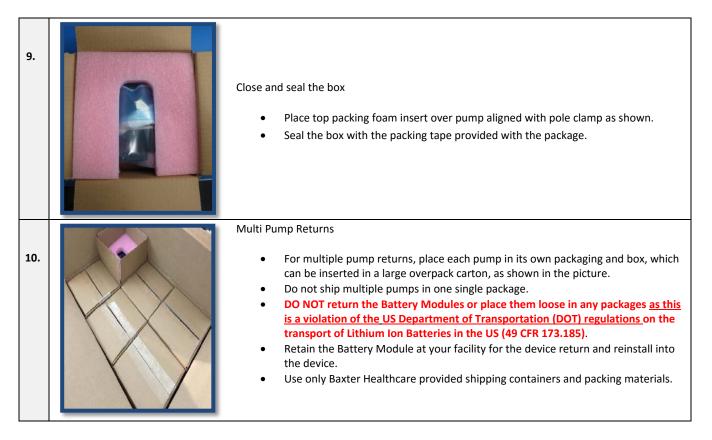

## How to Package Baxter SIGMA Spectrum Pump <u>Without</u> Standard Battery Module or Wireless Battery Module Installed for Ground Shipment

| 1. | <ul> <li>US Department of Transportation (DOT) regulates the transport of Lithium Ion Batteries in the US (49 CFR 173.185). IT IS MANDATORY TO COMPLY WITH THE US DOT LITHIUM BATTERY REGULATIONS FOR <u>GROUND</u> TRANSPORTATION. FAILURE FOLLOW THESE PACKAGING INSTRUCTIONS WILL BE A VILOLATION OF THE US TRANSPORT</li> <li>REGULATIONS. REMOVE THE LITHIUM BATTERY PACK MODULE FROM THE DEVICE PRIOR TO SHIPPING. DO NOT PLACE IT IN THE PACKAGE AS IT WILL BE IN VIOLATION OF THE US TRANSPORT REGULATIONS.</li> <li>Please retain the Standard Battery Module (SBM) or Wireless Battery Module (WBM) at your facility, you will need to reinstall it to your SIGMA Spectrum Pump device once it is returned from Baxter Service Center.</li> <li>Use ONLY Baxter provided and approved packing materials to prevent damage to the device during transport and to ensure compliance with the US DOT transport regulations.</li> </ul> |
|----|-----------------------------------------------------------------------------------------------------------------------------------------------------------------------------------------------------------------------------------------------------------------------------------------------------------------------------------------------------------------------------------------------------------------------------------------------------------------------------------------------------------------------------------------------------------------------------------------------------------------------------------------------------------------------------------------------------------------------------------------------------------------------------------------------------------------------------------------------------------------------------------------------------------------------------------------------|
| 2. | <ul> <li>Removal of the Battery Module from the SIGMA Spectrum Pump;</li> <li>Place the SIGMA Spectrum Pump face down on a flat surface.</li> <li>On the back of the pump remove the optional mounting screw which may be located in the upper right corner of the SBM or WBM (see picture).</li> <li>Retain the screw for reinstalling the SBM or WBM to the unit once it is returned to you from Baxter Service Center.</li> <li>The optional mounting screw is not recommended by Baxter for operational use.</li> </ul>                                                                                                                                                                                                                                                                                                                                                                                                                   |
| 3. | <ul> <li>Once the optional mounting screw has been removed;</li> <li>Detach the Battery Module from back of the SIGMA Spectrum Pump.</li> <li>Place the Battery Module in a safe place, along with the mounting screw, until your device is returned to you from Baxter Service Center, and you will need to reinstall it to the device.</li> </ul>                                                                                                                                                                                                                                                                                                                                                                                                                                                                                                                                                                                           |
| 4. | <ul> <li>Once you have removed the Battery Module;</li> <li>The SIGMA pump unit is now ready to be placed in the Baxter Healthcare provided SIGMA packaging for transport by ground to Baxter Service Center.</li> </ul>                                                                                                                                                                                                                                                                                                                                                                                                                                                                                                                                                                                                                                                                                                                      |