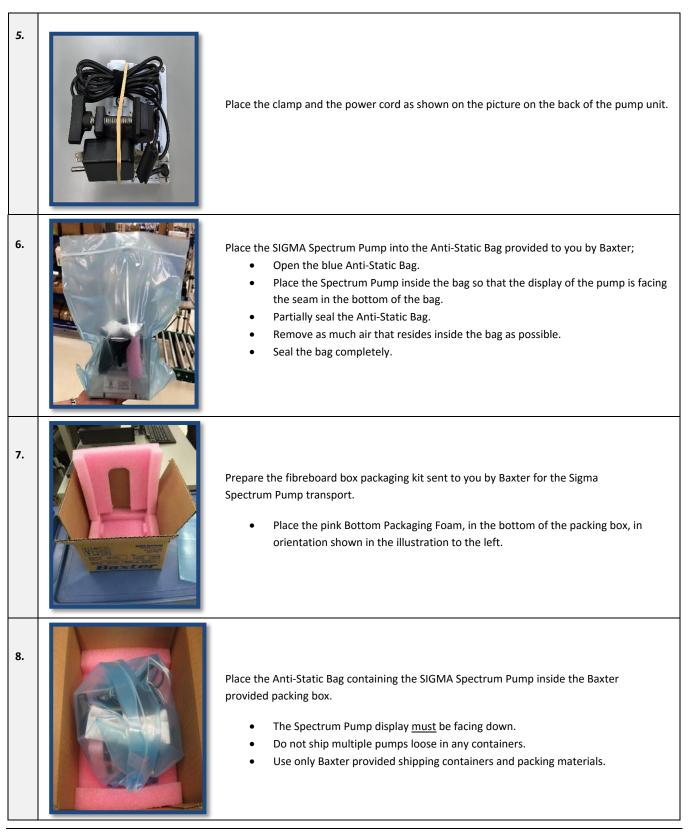

## How to Package Baxter SIGMA Spectrum Pump <u>Without</u> Standard Battery Module or Wireless Battery Module Installed for Ground Shipment

| 1. | <ul> <li>US Department of Transportation (DOT) regulates the transport of Lithium Ion Batteries in the US (49 CFR 173.185). IT IS MANDATORY TO COMPLY WITH THE US DOT LITHIUM BATTERY REGULATIONS FOR <u>GROUND</u> TRANSPORTATION. FAILURE FOLLOW THESE PACKAGING INSTRUCTIONS WILL BE A VILOLATION OF THE US TRANSPORT</li> <li>REGULATIONS. REMOVE THE LITHIUM BATTERY PACK MODULE FROM THE DEVICE PRIOR TO SHIPPING. DO NOT PLACE IT IN THE PACKAGE AS IT WILL BE IN VIOLATION OF THE US TRANSPORT REGULATIONS.</li> <li>Please retain the Standard Battery Module (SBM) or Wireless Battery Module (WBM) at your facility, you will need to reinstall it to your SIGMA Spectrum Pump device once it is returned from Baxter Service Center.</li> <li>Use ONLY Baxter provided and approved packing materials to prevent damage to the device during transport and to ensure compliance with the US DOT transport regulations.</li> </ul> |
|----|-----------------------------------------------------------------------------------------------------------------------------------------------------------------------------------------------------------------------------------------------------------------------------------------------------------------------------------------------------------------------------------------------------------------------------------------------------------------------------------------------------------------------------------------------------------------------------------------------------------------------------------------------------------------------------------------------------------------------------------------------------------------------------------------------------------------------------------------------------------------------------------------------------------------------------------------------|
| 2. | <ul> <li>Removal of the Battery Module from the SIGMA Spectrum Pump;</li> <li>Place the SIGMA Spectrum Pump face down on a flat surface.</li> <li>On the back of the pump remove the optional mounting screw which may be located in the upper right corner of the SBM or WBM (see picture).</li> <li>Retain the screw for reinstalling the SBM or WBM to the unit once it is returned to you from Baxter Service Center.</li> <li>The optional mounting screw is not recommended by Baxter for operational use.</li> </ul>                                                                                                                                                                                                                                                                                                                                                                                                                   |
| 3. | <ul> <li>Once the optional mounting screw has been removed;</li> <li>Detach the Battery Module from back of the SIGMA Spectrum Pump.</li> <li>Place the Battery Module in a safe place, along with the mounting screw, until your device is returned to you from Baxter Service Center, and you will need to reinstall it to the device.</li> </ul>                                                                                                                                                                                                                                                                                                                                                                                                                                                                                                                                                                                           |
| 4. | <ul> <li>Once you have removed the Battery Module;</li> <li>The SIGMA pump unit is now ready to be placed in the Baxter Healthcare provided SIGMA packaging for transport by ground to Baxter Service Center.</li> </ul>                                                                                                                                                                                                                                                                                                                                                                                                                                                                                                                                                                                                                                                                                                                      |